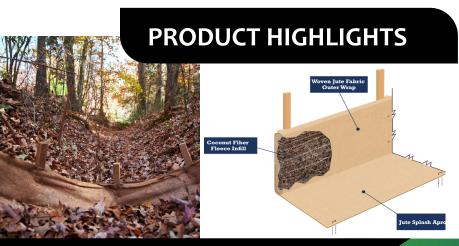

Western Green's WattleFence was chosen for its proven effectiveness in slope interruption and ditch checks. Constructed from all natural, renewable materials and supported by wooden stakes, this eco-friendly solution excels in filtering sediment and slowing water flow, key to controlling erosion without introducing any plastics to the environment. The WattleFence's durable design ensures robust erosion control, essential for the structural integrity of the new highway. Its application in the Rutherfordton Highway Project demonstrates Western Green's dedication to innovative, sustainable erosion control, enhancing the road's longevity and safety, and underscoring the product's versatility in major infrastructure endeavors.

- 100% biodegradable sediment control device reduces plastics on site and expense in removal.
- WattleFence's unique design allows both sediment capture and turbidity reductions to extend its use on slopes, perimeters, and low-flow areas.
- The WattleFence is easy to install without the need for trenching, reducing install time and equipment on site.