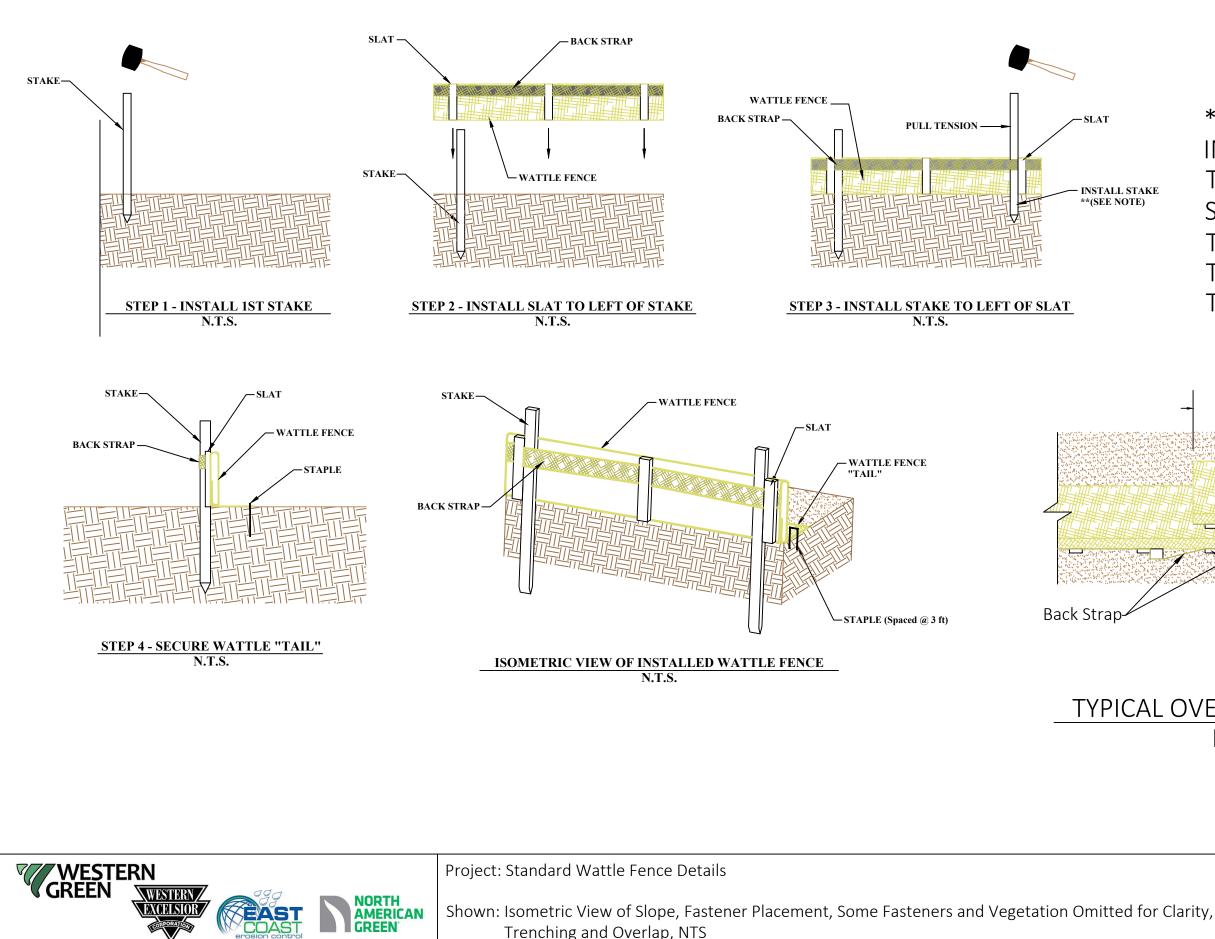

Date: 4/19/2022 WG: 886-540-9810 www.westerngreen.com www.westernexcelsior.com www.nagreen.com

Trenching and Overlap, NTS

www.westernexcelsior.com www.nagreen.com

\*NOTE: **INSTALL STAKE BETWEEN** THE FENCE AND THE BACK STRAP (WITH THE SLAT TO THE RIGHT). CREATING **TENSION AND PULLING** THE FENCE TIGHT. > 1.0' Wattle Fence -Stake Slat

## **TYPICAL OVERLAP - PLAN VIEW** N.T.S.

Date: 4/19/2022 WG: 886-540-9810 www.westerngreen.com www.westernexcelsior.com www.nagreen.com