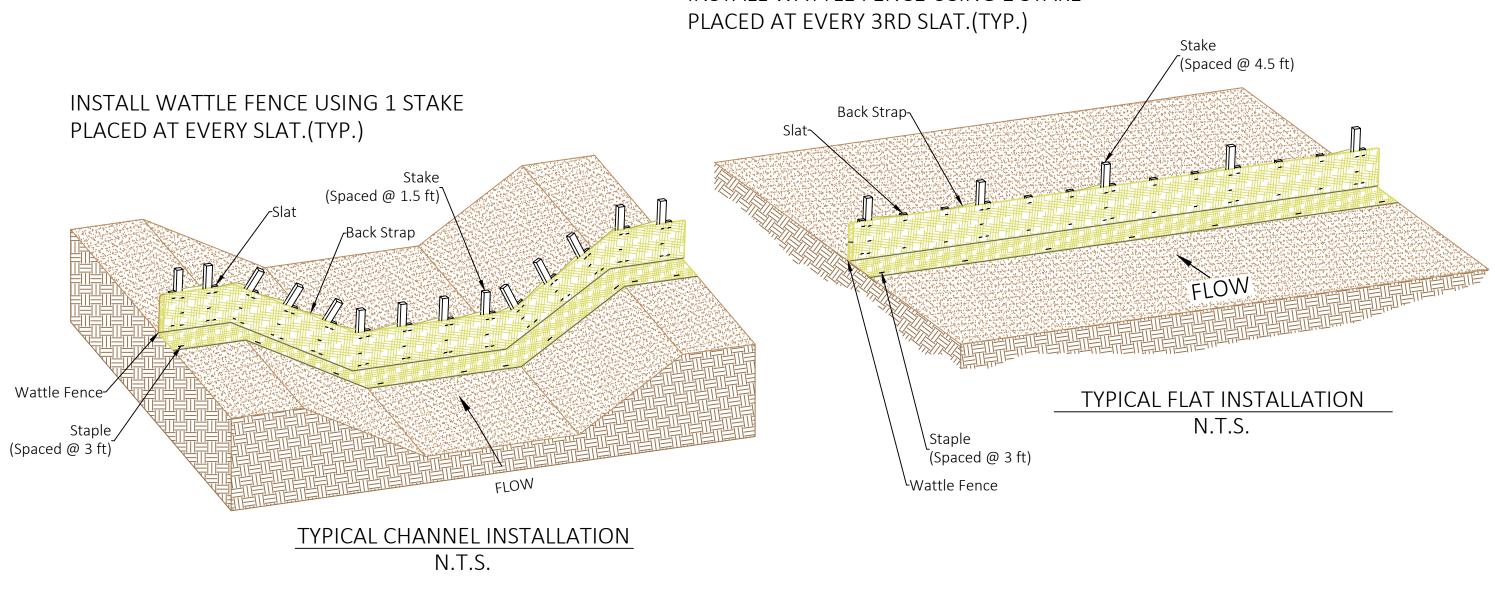

## **INSTALL WATTLE FENCE USING 1 STAKE**

Project: Standard Wattle Fence Channel or Flat Ground Application

Shown: Isometric View of Slope, Fastener Placement, Some Fasteners and Vegetation Omitted for Clarity, Trenching and Overlap, NTS