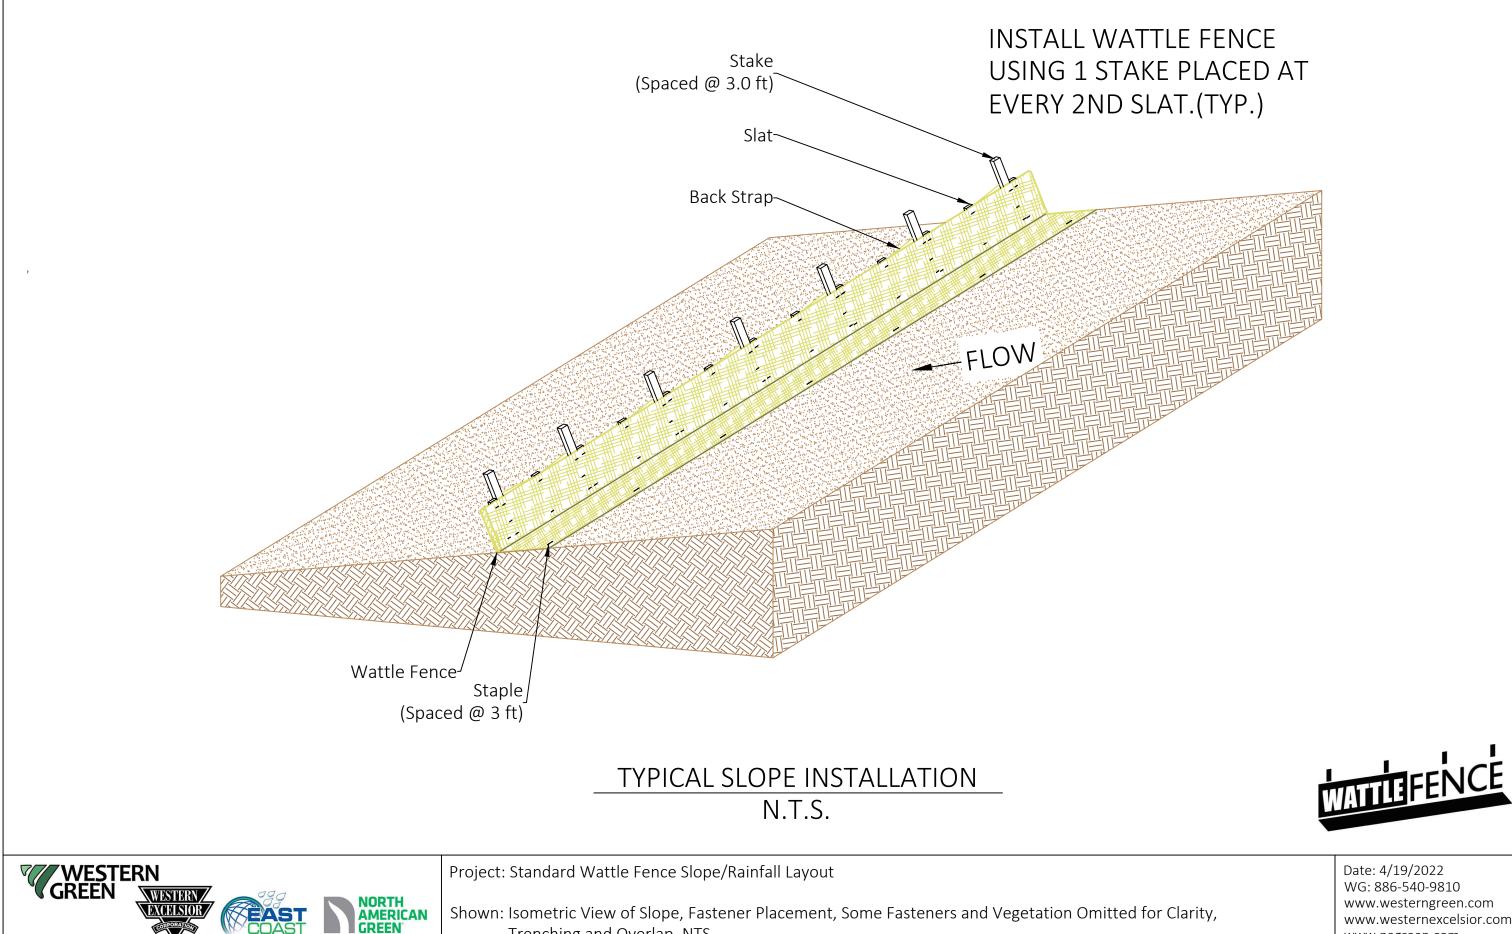

## **INSTALL WATTLE FENCE USING 1 STAKE**

Project: Standard Wattle Fence Channel or Flat Ground Application

Shown: Isometric View of Slope, Fastener Placement, Some Fasteners and Vegetation Omitted for Clarity, Trenching and Overlap, NTS

Date: 4/19/2022 WG: 886-540-9810 www.westerngreen.com www.westernexcelsior.com www.nagreen.com

Trenching and Overlap, NTS

www.westernexcelsior.com www.nagreen.com

\*NOTE: **INSTALL STAKE BETWEEN** THE FENCE AND THE BACK STRAP (WITH THE SLAT TO THE RIGHT). CREATING **TENSION AND PULLING** THE FENCE TIGHT. > 1.0' Wattle Fence -Stake Slat